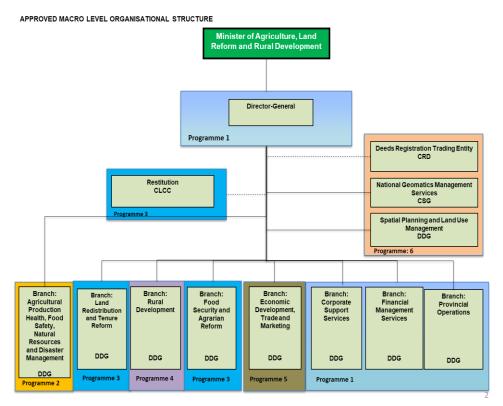

#### 3. STRUCTURE AND FUNCTIONS OF THE DALRRD

The DALRRD is structured to fulfill the mandate outlined above. The high-level structure of the DALRRD, showing the different branches, is shown below, followed by a description of the functions of each branch.

Each branch is headed by a Deputy Director-General (DDG), and it is also these DDGs that have been designated as Deputy Information Officers by the Director-General (Information Officer).

# The twelve branches of the DALRRD are:

1. Restitution (Commission on Restitution of Land Rights) ("the Commission") To manage the process of the restoration of dispossessed land rights, or
payment of equitable compensation, claimed in terms of the Restitution of Land
Rights Act, 22 of 1994. The Commission is headed by the Chief Land Claims
Commissioner and also has a Deputy Land Claims Commissioner as well as one
Regional Land Claims Commissioner for the whole country. The Commission is
further supported by a Chief Directorate: Land Restitution Support in each
province. The Director-General (DG) of the DALRRD is the Accounting Officer of
the Commission. The Commission has embarked on a process to become an
autonomous public entity, and once such entity has been established the DG will
cease to be the Accounting Officer for the Commission.